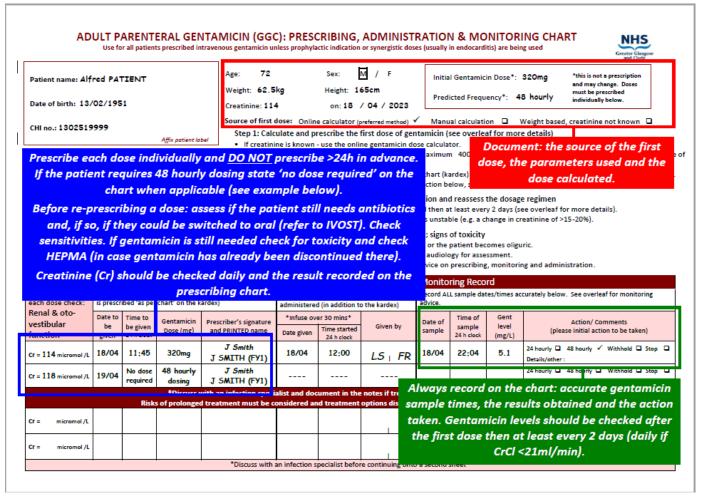

## How to prescribe treatment dose gentamicin on HEPMA and the gentamicin chart

Further detail on how to prescribe and administer gentamicin on HEPMA can be found in the StaffNet document 'Intravenous gentamicin and vancomycin for adults on HEPMA: Frequently Asked Questions'.