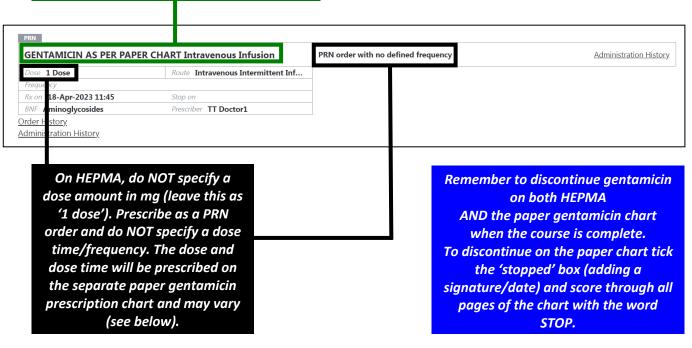

Select the correct gentamicin option on HEPMA – i.e. 'as per paper chart' for treatment dose. There are also separate options for 'synergistic (endocarditis)' or 'prophylaxis/stat catheter dose' gentamicin.